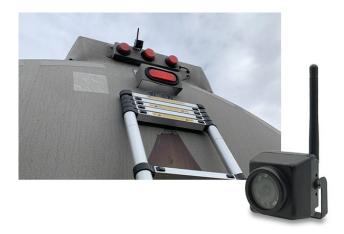

## Rear or side auxiliary camera

- Install up to four auxiliary cameras at different spots per vehicle to enable tracking and video recording of additional perspectives during trips.
- Onnect to IoT devices easily with the dashcam A-12's built-in wifi hotspot.
- The auxiliary cameras RAC-1 and SAC-1 record video only. They do not record audio at this time.