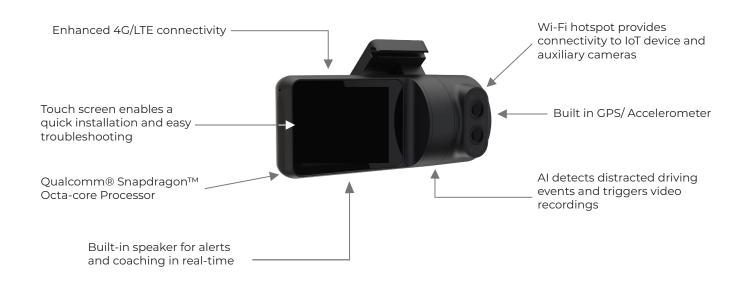

#### **TECHNICAL SHEET**



## **TELEMATIC VIDEO SOLUTION**

Increase driver safety and improve fleet efficiency with the smart camera

## AI-12 road-facing camera



# AI-12 camera facing the driver



## Rear or side auxiliary camera

- Install up to four auxiliary cameras at different spots per vehicle to enable tracking and video recording of additional perspectives during trips.
- Onnect to IoT devices easily with the dashcam A-12's built-in wifi hotspot.
- The auxiliary cameras RAC-1 and SAC-1 record video only. They do not record audio at this time.







### **Cloud-based service**

- Manage all of your vehicle's cameras from a secure dashboard in the cloud.
- Instantly access live video, events and recordings with a single click on an interactive map.
- View real-time vehicle GPS routing, details and history.
- Receive email alerts for driving incidents with event details and video.
- Define permissions and roles to control access to data and users.
- Retrieve video recordings