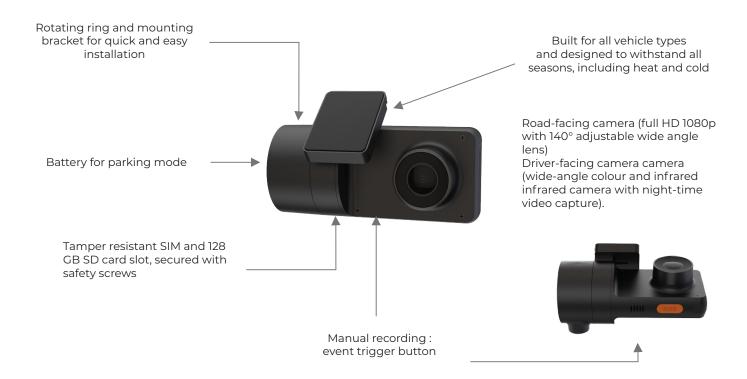

#### **TECHNICAL SHEET**



## **TELEMATIC VIDEO SOLUTION**

Increase driver safety and improve fleet efficiency with the smart camera

## AI-12 road-facing camera



# AI-12 camera facing the driver



## Rear or side auxiliary camera

- Install up to four auxiliary cameras at different spots per vehicle to enable tracking and video recording of additional perspectives during trips.
- Onnect to IoT devices easily with the dashcam A-12's built-in wifi hotspot.
- The auxiliary cameras RAC-1 and SAC-1 record video only. They do not record audio at this time.







### **Cloud-based service**

- Manage all of your vehicle's cameras from a secure dashboard in the cloud.
- Instantly access live video, events and recordings with a single click on an interactive map.
- View real-time vehicle GPS routing, details and history.
- Receive email alerts for driving incidents with event details and video.
- Define permissions and roles to control access to data an