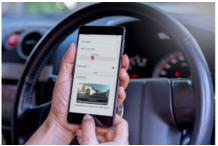

### **Cloud-based service**

- Manage all of your vehicle's cameras from a secure dashboard in the cloud.
- Instantly access live video, events and recordings with a single click on an interactive map.
- View real-time vehicle GPS routing, details and history.
- Receive email alerts for driving incidents with event details and video.
- Define permissions and roles to control access to data and users.
- Retrieve video recordings from the dashboard without removing the SD card.